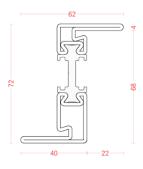

All profiles are cold formed with 2mm thick steel – ideal solution for large glazing with weights up to 600 kg. The 72 mm profile depth is a perfect compromise between design and security. The extremely strong framing material accommodates security glass up to 50 mm and can be automated.

#### Features of MLS72

- ${f 1.}\ 2$  mm tubular profile with extremely high moments of inertia
- 2. Aesthetic cover cap with insulating material
- 3. Thermal barrier in polyamide PA 6.6
- **4.** Insulated front strike
- 5. Mechanically fixed rebate gaskets
- **6.** Profiles available in galvanized steel, cor-ten and stainless steel AISI 316L
- 7. Water drainage
- 8. Profiles accommodate high-performance glazing
- **9.** Wide range of square and angular glazing beads
- **10.** Manual opening up to 400 Kg and automated up to 600 Kg, single and multiple sliding, pocket solution
- 11. Fittings with concealed sliding mechanism