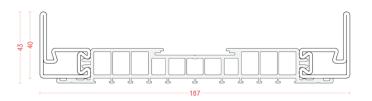

All profiles are cold formed with 2mm thick steel – ideal solution for large glazing with weights up to 600 kg. The 72 mm profile depth is a perfect compromise between design and security. The extremely strong framing material accommodates security glass up to 50 mm and can be automated.

#### Features of MLS72

- ${f 1.}\ 2$  mm tubular profile with extremely high moments of inertia
- 2. Aesthetic cover cap with insulating material
- 3. Thermal barrier in polyamide PA 6.6
- **4.** Insulated front strike
- 5. Mechanically fixed rebate gaskets
- **6.** Profiles available in galvanized steel, cor-ten and stainless steel AISI 316L
- 7. Water drainage
- 8. Profiles accommodate high-performance glazing
- **9.** Wide range of square and angular glazing beads
- **10.** Manual opening up to 400 Kg and automated up to 600 Kg, single and multiple sliding, pocket solution
- 11. Fittings with concealed sliding mechanism