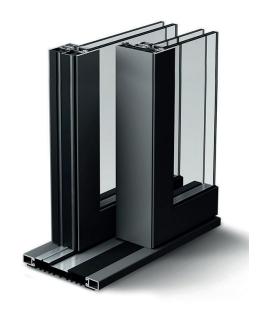

#### Features of MLS72

- ${f 1.}\ 2$  mm tubular profile with extremely high moments of inertia
- 2. Aesthetic cover cap with insulating material
- 3. Thermal barrier in polyamide PA 6.6
- **4.** Insulated front strike
- 5. Mechanically fixed rebate gaskets
- **6.** Profiles available in galvanized steel, cor-ten and stainless steel AISI 316L
- 7. Water drainage
- 8. Profiles accommodate high-performance glazing
- **9.** Wide range of square and angular glazing beads
- **10.** Manual opening up to 400 Kg and automated up to 600 Kg, single and multiple sliding, pocket solution
- 11. Fittings with concealed sliding mechanism