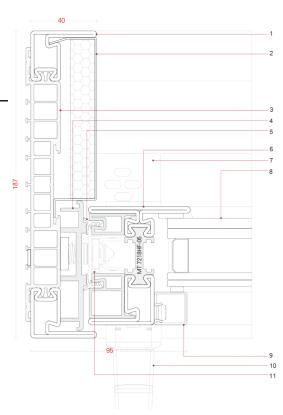

#### Features of MLS72

- ${f 1.}\ 2$  mm tubular profile with extremely high moments of inertia
- 2. Aesthetic cover cap with insulating material
- 3. Thermal barrier in polyamide PA 6.6
- **4.** Insulated front strike
- 5. Mechanically fixed rebate gaskets
- **6.** Profiles available in galvanized steel, cor-ten and stainless steel AISI 316L
- 7. Water drainage
- 8. Profiles accommodate high-performance glazing
- **9.** Wide range of square and angular glazing beads
- **10.** Manual opening up to 400 Kg and automated up to 600 Kg, single and multiple sliding, pocket solution
- 11. Fittings with concealed sliding mechanism