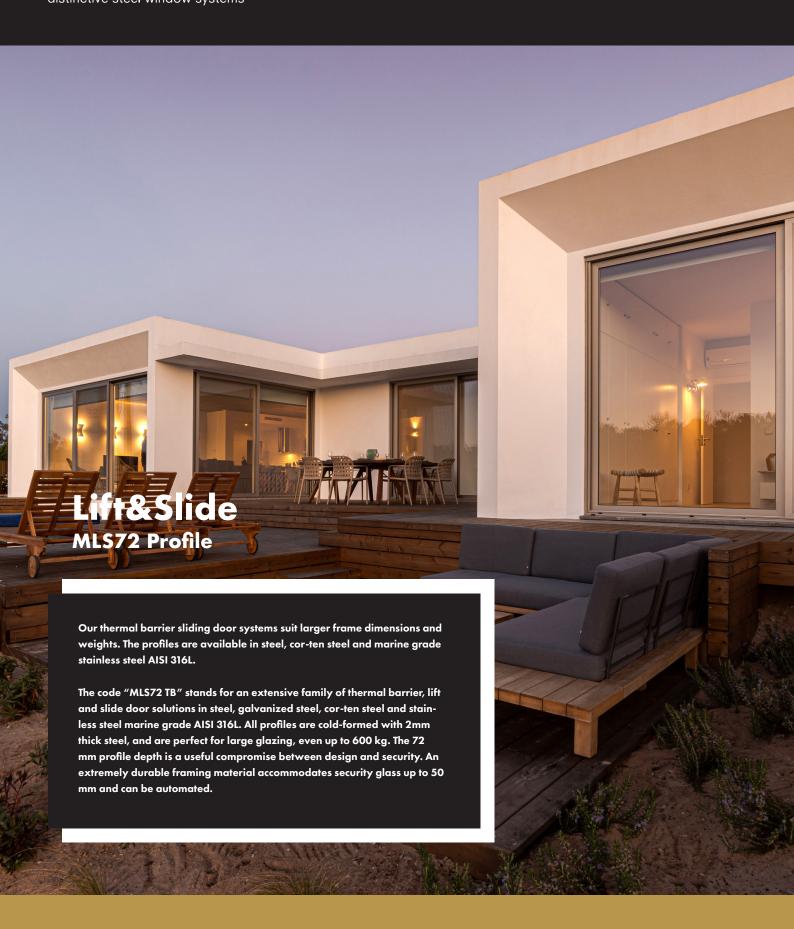

# Life&Slide MLS72 Profile

#### Steel | Cor-ten Steel | Stainless Steel

The code "MLS72 TB" stands for an extensive family of thermal barrier lift and slide door solutions in steel, galvanized steel, cor-ten steel and stainless steel marine grade AISI 316L.

All profiles are cold formed with 2mm thick steel – ideal solution for large glazing with weights up to 600 kg. The 72 mm profile depth is a perfect compromise between design and security. The extremely strong framing material accommodates security glass up to 50 mm and can be automated.