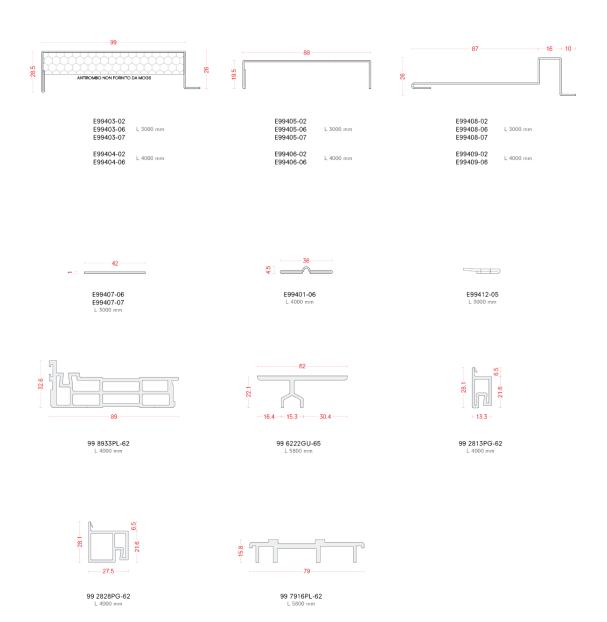

#### distinctive steel window systems

MT 7218HF-02 MT 7218HF-05 MT 7218HF-07

MT 7218TF-02 MT 7218TF-05 MT 7218TF-07

MT 7218ZF-02 MT 7218ZF-05 MT 7218ZF-07

MT 18721CL-02 MT 18721CL-05 MT 18721CL-07

MT 18721CU-02 MT 18721CU-05 MT 18721CU-07 L 5800 mm