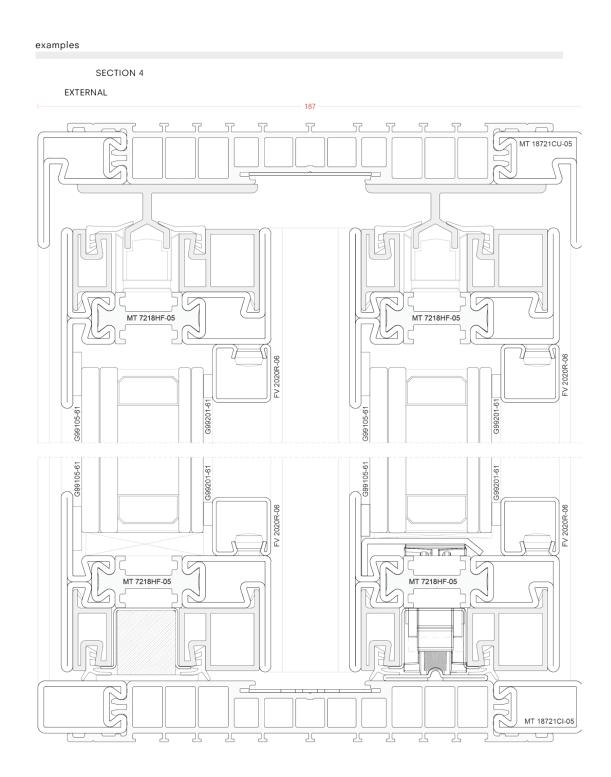

#### distinctive steel window systems

MT 7218HF-02 MT 7218HF-05 MT 7218HF-07

MT 7218TF-02 MT 7218TF-05 MT 7218TF-07

MT 7218ZF-02 MT 7218ZF-05 MT 7218ZF-07

MT 18721CL-02 MT 18721CL-05 MT 18721CL-07

MT 18721CU-02 MT 18721CU-05 MT 18721CU-07 L 5800 mm