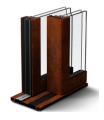

#### Features of MLS72

- ${f 1.}\ 2$  mm tubular profile with extremely high moments of inertia
- 2. Aesthetic cover cap with insulating material
- 3. Thermal barrier in polyamide PA 6.6
- **4.** Insulated front strike
- 5. Mechanically fixed rebate gaskets
- **6.** Profiles available in galvanized steel, cor-ten and stainless steel AISI 316L
- 7. Water drainage
- 8. Profiles accommodate high-performance glazing
- **9.** Wide range of square and angular glazing beads
- **10.** Manual opening up to 400 Kg and automated up to 600 Kg, single and multiple sliding, pocket solution
- 11. Fittings with concealed sliding mechanism