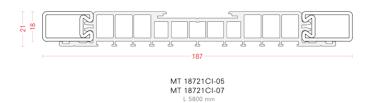

#### distinctive steel window systems

MT 7218HF-02 MT 7218HF-05 MT 7218HF-07

MT 7218TF-02 MT 7218TF-05 MT 7218TF-07

MT 7218ZF-02 MT 7218ZF-05 MT 7218ZF-07

MT 18721CL-02 MT 18721CL-05 MT 18721CL-07

MT 18721CU-02 MT 18721CU-05 MT 18721CU-07 L 5800 mm