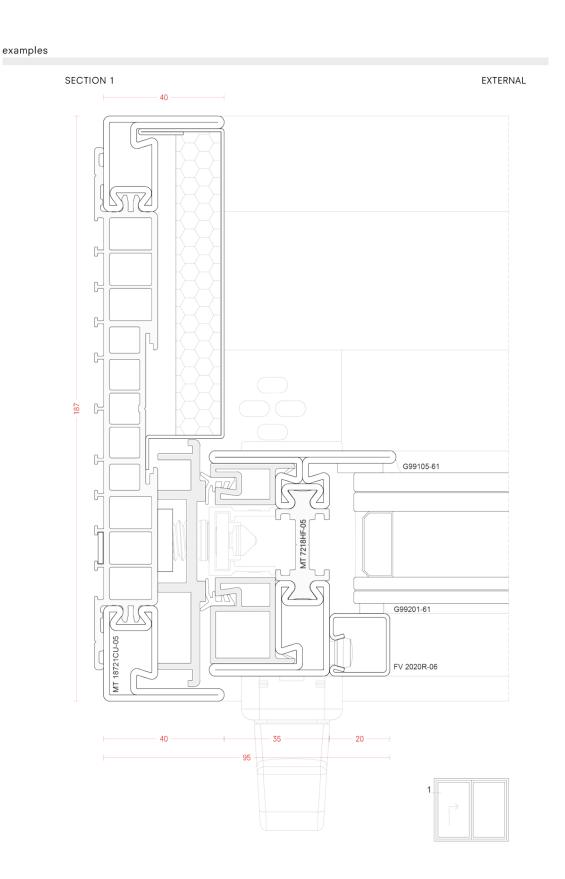

#### distinctive steel window systems

MT 7218HF-02 MT 7218HF-05 MT 7218HF-07

MT 7218TF-02 MT 7218TF-05 MT 7218TF-07

MT 7218ZF-02 MT 7218ZF-05 MT 7218ZF-07

MT 18721CL-02 MT 18721CL-05 MT 18721CL-07

MT 18721CU-02 MT 18721CU-05 MT 18721CU-07 L 5800 mm