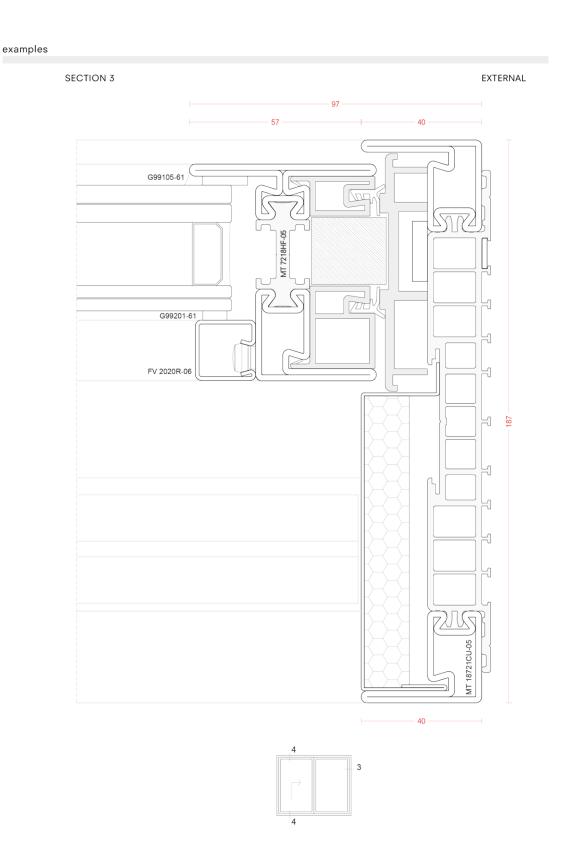

#### distinctive steel window systems

MT 7218HF-02 MT 7218HF-05 MT 7218HF-07

MT 7218TF-02 MT 7218TF-05 MT 7218TF-07

MT 7218ZF-02 MT 7218ZF-05 MT 7218ZF-07

MT 18721CL-02 MT 18721CL-05 MT 18721CL-07

MT 18721CU-02 MT 18721CU-05 MT 18721CU-07 L 5800 mm