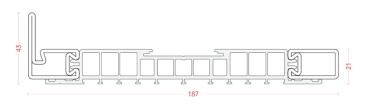

#### distinctive steel window systems

MT 7218HF-02 MT 7218HF-05 MT 7218HF-07

MT 7218TF-02 MT 7218TF-05 MT 7218TF-07

MT 7218ZF-02 MT 7218ZF-05 MT 7218ZF-07

MT 18721CL-02 MT 18721CL-05 MT 18721CL-07

MT 18721CU-02 MT 18721CU-05 MT 18721CU-07 L 5800 mm