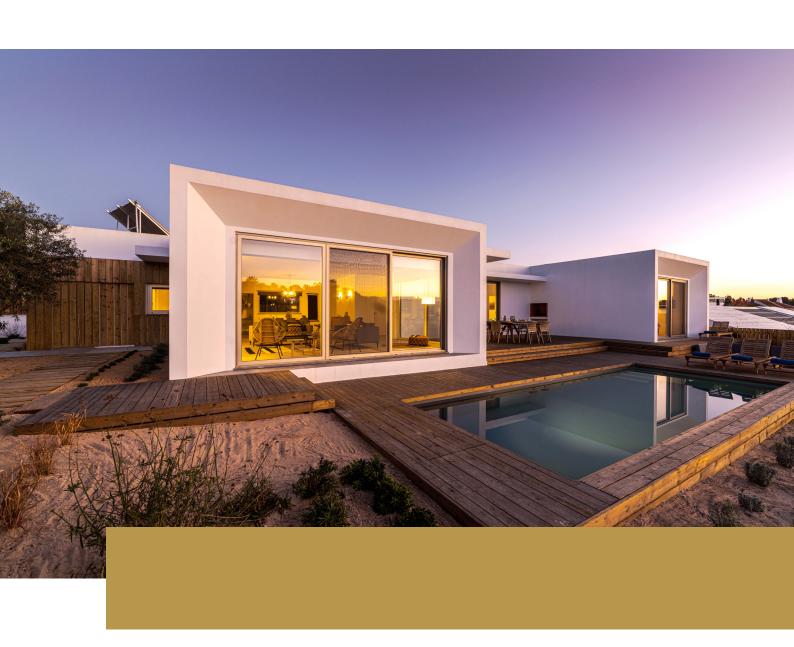

#### Steel | Cor-ten Steel | Stainless Steel

The code "MLS72 TB" stands for an extensive family of thermal barrier lift and slide door solutions in steel, galvanized steel, cor-ten steel and stainless steel marine grade AISI 316L.

All profiles are cold formed with 2mm thick steel – ideal solution for large glazing with weights up to 600 kg. The 72 mm profile depth is a perfect compromise between design and security. The extremely strong framing material accommodates security glass up to 50 mm and can be automated.