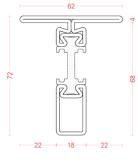

All profiles are cold formed with 2mm thick steel – ideal solution for large glazing with weights up to 600 kg. The 72 mm profile depth is a perfect compromise between design and security. The extremely strong framing material accommodates security glass up to 50 mm and can be automated.

#### Features of MLS72

- ${f 1.}\ 2$  mm tubular profile with extremely high moments of inertia
- 2. Aesthetic cover cap with insulating material
- 3. Thermal barrier in polyamide PA 6.6
- **4.** Insulated front strike
- 5. Mechanically fixed rebate gaskets
- **6.** Profiles available in galvanized steel, cor-ten and stainless steel AISI 316L
- 7. Water drainage
- 8. Profiles accommodate high-performance glazing
- **9.** Wide range of square and angular glazing beads
- **10.** Manual opening up to 400 Kg and automated up to 600 Kg, single and multiple sliding, pocket solution
- 11. Fittings with concealed sliding mechanism