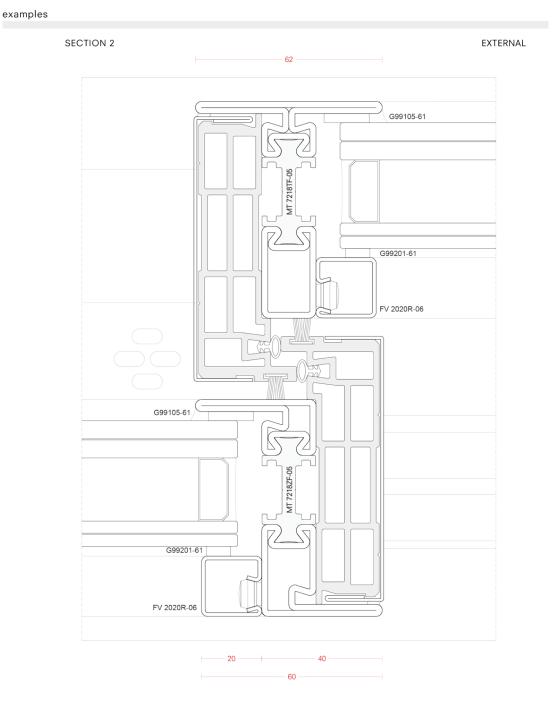

#### distinctive steel window systems

MT 7218HF-02 MT 7218HF-05 MT 7218HF-07

MT 7218TF-02 MT 7218TF-05 MT 7218TF-07

MT 7218ZF-02 MT 7218ZF-05 MT 7218ZF-07

MT 18721CL-02 MT 18721CL-05 MT 18721CL-07

MT 18721CU-02 MT 18721CU-05 MT 18721CU-07 L 5800 mm