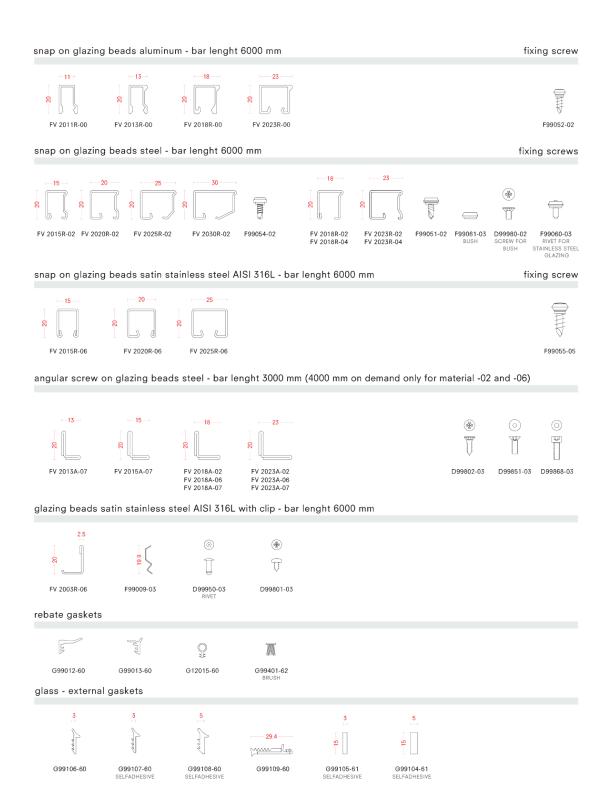

#### Features of MLS72

- ${f 1.}\ 2$  mm tubular profile with extremely high moments of inertia
- 2. Aesthetic cover cap with insulating material
- 3. Thermal barrier in polyamide PA 6.6
- **4.** Insulated front strike
- 5. Mechanically fixed rebate gaskets
- **6.** Profiles available in galvanized steel, cor-ten and stainless steel AISI 316L
- 7. Water drainage
- 8. Profiles accommodate high-performance glazing
- **9.** Wide range of square and angular glazing beads
- **10.** Manual opening up to 400 Kg and automated up to 600 Kg, single and multiple sliding, pocket solution
- 11. Fittings with concealed sliding mechanism