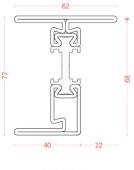

#### distinctive steel window systems

MT 7218HF-02 MT 7218HF-05 MT 7218HF-07

MT 7218TF-02 MT 7218TF-05 MT 7218TF-07

MT 7218ZF-02 MT 7218ZF-05 MT 7218ZF-07

MT 18721CL-02 MT 18721CL-05 MT 18721CL-07

MT 18721CU-02 MT 18721CU-05 MT 18721CU-07 L 5800 mm