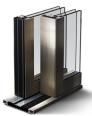

# Life&Slide MLS72 Profile

#### Steel | Cor-ten Steel | Stainless Steel

The code "MLS72 TB" stands for an extensive family of thermal barrier lift and slide door solutions in steel, galvanized steel, cor-ten steel and stainless steel marine grade AISI 316L.

All profiles are cold formed with 2mm thick steel – ideal solution for large glazing with weights up to 600 kg. The 72 mm profile depth is a perfect compromise between design and security. The extremely strong framing material accommodates security glass up to 50 mm and can be automated.